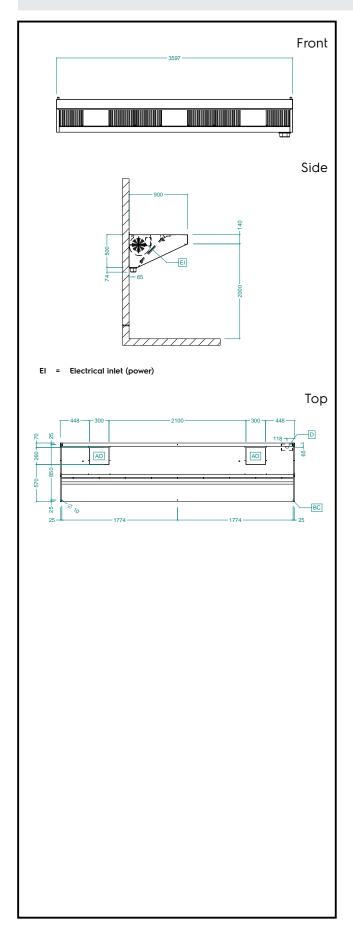

### Electric

Supply voltage:

**644189 (AMPV936BT)** 220-240 V/1N ph/50 Hz

Total Watts: 0.84 kW
Built-in Fan Power: 420 W

**Key Information:** 

External dimensions, Width: 3600 mm
External dimensions, Depth: 900 mm
External dimensions, Height: 500 mm
Net weight: 107 kg

Air Emission:

Air capacity: 5400 mc/h