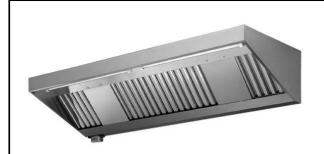

# Ventilation Equipment 430 S/S Wall Hood+Filters+Fan 3600x900mm

| ITEM #  |  |
|---------|--|
| MODEL # |  |
| MODEL # |  |
| NAME #  |  |
| SIS #   |  |
| AIA#    |  |

644189 (AMPV936BT)

430 stainless steel Wall Hood with filters and exhauster

#### Item No.

Constructed in 430 AISI stainless steel. Equipped with labyrinth filters in 430 AISI stainless steel, blind panels in 304 AISI stainless steel and condensate collecting tray. Two centrifugal fans, with enclosed type motor, mounted inside the filter battery.

#### **Main Features**

- External panels with upturned edges to avoid injuries.
- Prearranged for installation of lighting.
- Low noise level.

#### Construction

- Eyebolts and screw anchors for ceiling installation.
- Outlet holes are sized in order to minimize drops in pressure.
- 430 AISI stainless steel labyrinth filters easily removable for cleaning.
- Back drain pipe with drain hole to transfer grease into a 304 AISI container.
- 304 AISI stainless steel condensation collection tray.
- Labyrinth filters guarantee constant filtration to avoid clogging and to protect against fire.
- 304 AISI stainless steel blind panels for a correct exhaustion.
- Powerful internal fan(s) 550 W.
- Entirely constructed in 430 AISI stainless steel.